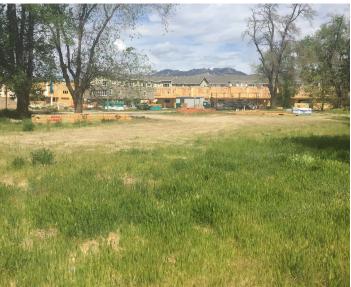

#### **FEATURES**

Developing area

Adjacent to multi-family

On the banks of the Truckee River

Close to commercial

Close to downtown

Flat topography

Zoning: MF21

#### **DESCRIPTION**

This 5.22 acre parcel is situated on the Truckee River in the west region of Reno NV. It is one of the few parcels available for sale that has river frontage. Access to the parcel is on Dickerson Road, a newly created commercial area that is growing; and, that is set for future growth. The adjacent parcel has newly constructed multi-family homes. The lot is zoned MF-21, suitable for condo's, apartments, multi-family, assisted living and nursing care. Retail is permitted.