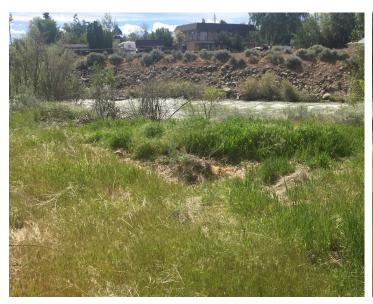

#### **FEATURES**

Developing area

Adjacent to multi-family

On the banks of the Truckee River

Close to commercial

Close to downtown

Flat topography

Zoning: MF21

#### **DESCRIPTION**

This 5.22 acre parcel is situated on the Truckee River in the west region of Reno NV. It is one of the few parcels available for sale that has river frontage. Access to the parcel is on Dickerson Road, a newly created commercial area that is growing; and, that is set for future growth. The adjacent parcel has newly constructed multi-family homes. The lot is zoned MF-21, suitable for condo's, apartments, multi-family, assisted living and nursing care. Retail is permitted.