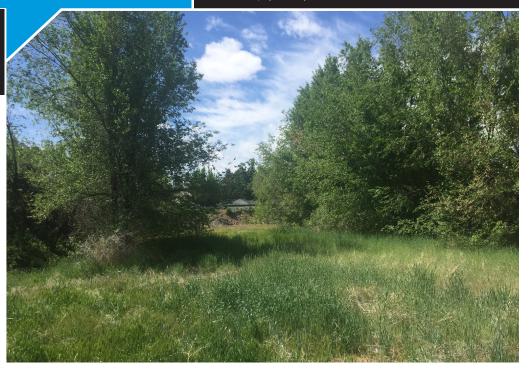

#### **FEATURES**

Developing area

Adjacent to multi-family

On the banks of the Truckee River

Close to commercial

Close to downtown

Flat topography

Zoning: MF21

#### **DESCRIPTION**

This 5.22 acre parcel is situated on the Truckee River in the west region of Reno NV. It is one of the few parcels available for sale that has river frontage. Access to the parcel is on Dickerson Road, a newly created commercial area that is growing; and, that is set for future growth. The adjacent parcel has newly constructed multi-family homes. The lot is zoned MF-21, suitable for condo's, apartments, multi-family, assisted living and nursing care. Retail is permitted.