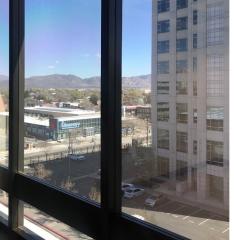

### **FEATURES**

Professional, well maintained Class A office building.

Open L-shape layout features custom wood panel walls; concrete floor with high gloss finish; abundant natural light; and, great cityscape views.

# PROPERTY DESCRIPTION

Private, professional and unique 5th floor office space in Class A high rise located in the heart of downtown Reno, Nevada.

This L-shaped space can accommodate an office area and large boardroom; or, multiple cubicles. Custom finishes include wood panel walls and concrete floor with high-gloss finish. Floor to ceiling windows create an airy, light environment and offer great cityscape views.

# PROPERTY PHOTOS

CONTACT Carole Brill, CCIM, Managing Director • 775 338 3844 (cell) • Carole@RMDNevada.com

www.RMDNevada.com 1 East Liberty Street, 5th Floor, Suite 505 • Page 3 of 5