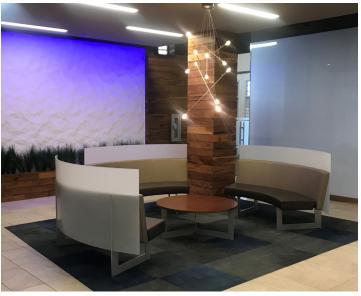

### **FEATURES**

Professional, well maintained Class A office building.

Open L-shape layout features custom wood panel walls; concrete floor with high gloss finish; abundant natural light; and, great cityscape views.

# PROPERTY DESCRIPTION

Private, professional and unique 5th floor office space in Class A high rise located in the heart of downtown Reno, Nevada.

This L-shaped space can accommodate an office area and large boardroom; or, multiple cubicles. Custom finishes include wood panel walls and concrete floor with high-gloss finish. Floor to ceiling windows create an airy, light environment and offer great cityscape views.

# PROPERTY PHOTOS

CONTACT Carole Brill, CCIM, Managing Director • 775 338 3844 (cell) • Carole@RMDNevada.com

www.RMDNevada.com 1 East Liberty Street, 5th Floor, Suite 505 • Page 3 of 5