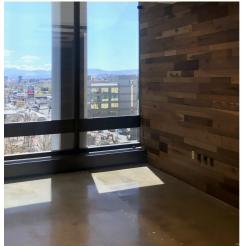

### **FEATURES**

Professional, well maintained Class A office building.

Open L-shape layout features custom wood panel walls; concrete floor with high gloss finish; abundant natural light; and, great cityscape views.

# PROPERTY DESCRIPTION

Private, professional and unique 5th floor office space in Class A high rise located in the heart of downtown Reno, Nevada.

This L-shaped space can accommodate an office area and large boardroom; or, multiple cubicles. Custom finishes include wood panel walls and concrete floor with high-gloss finish. Floor to ceiling windows create an airy, light environment and offer great cityscape views.

# PROPERTY PHOTOS

CONTACT Carole Brill, CCIM, Managing Director • 775 338 3844 (cell) • Carole@RMDNevada.com

www.RMDNevada.com 1 East Liberty Street, 5th Floor, Suite 505 • Page 3 of 5