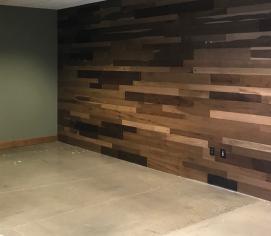

### **FEATURES**

Professional, well maintained Class A office building.

Open L-shape layout features custom wood panel walls; concrete floor with high gloss finish; abundant natural light; and, great cityscape views.

# PROPERTY DESCRIPTION

Private, professional and unique 5th floor office space in Class A high rise located in the heart of downtown Reno, Nevada.

This L-shaped space can accommodate an office area and large boardroom; or, multiple cubicles. Custom finishes include wood panel walls and concrete floor with high-gloss finish. Floor to ceiling windows create an airy, light environment and offer great cityscape views.

# PROPERTY PHOTOS

CONTACT Carole Brill, CCIM, Managing Director • 775 338 3844 (cell) • Carole@RMDNevada.com

www.RMDNevada.com 1 East Liberty Street, 5th Floor, Suite 505 • Page 3 of 5