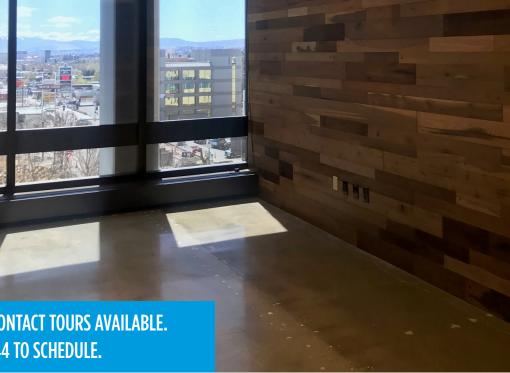

### **FEATURES**

Professional, well maintained Class A office building.

Open L-shape layout features custom wood panel walls; concrete floor with high gloss finish; abundant natural light; and, great cityscape views.

# PROPERTY DESCRIPTION

Private, professional and unique 5th floor office space in Class A high rise located in the heart of downtown Reno, Nevada.

This L-shaped space can accommodate an office area and large boardroom; or, multiple cubicles. Custom finishes include wood panel walls and concrete floor with high-gloss finish. Floor to ceiling windows create an airy, light environment and offer great cityscape views.

# PROPERTY PHOTOS

CONTACT Carole Brill, CCIM, Managing Director • 775 338 3844 (cell) • Carole@RMDNevada.com

www.RMDNevada.com 1 East Liberty Street, 5th Floor, Suite 505 • Page 3 of 5