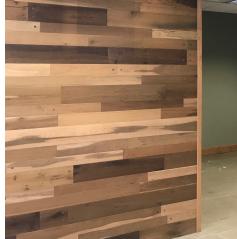

### **FEATURES**

Professional, well maintained Class A office building.

Open L-shape layout features custom wood panel walls; concrete floor with high gloss finish; abundant natural light; and, great cityscape views.

# PROPERTY DESCRIPTION

Private, professional and unique 5th floor office space in Class A high rise located in the heart of downtown Reno, Nevada.

This L-shaped space can accommodate an office area and large boardroom; or, multiple cubicles. Custom finishes include wood panel walls and concrete floor with high-gloss finish. Floor to ceiling windows create an airy, light environment and offer great cityscape views.

# PROPERTY PHOTOS

CONTACT Carole Brill, CCIM, Managing Director • 775 338 3844 (cell) • Carole@RMDNevada.com

www.RMDNevada.com 1 East Liberty Street, 5th Floor, Suite 505 • Page 3 of 5