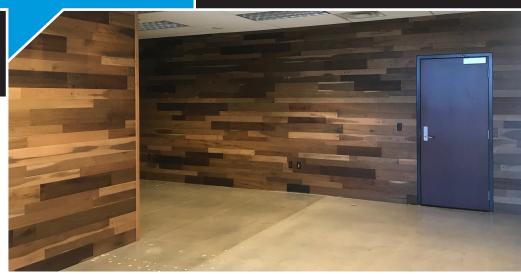

### **FEATURES**

Professional, well maintained Class A office building.

Open L-shape layout features custom wood panel walls; concrete floor with high gloss finish; abundant natural light; and, great cityscape views.

# PROPERTY DESCRIPTION

Private, professional and unique 5th floor office space in Class A high rise located in the heart of downtown Reno, Nevada.

This L-shaped space can accommodate an office area and large boardroom; or, multiple cubicles. Custom finishes include wood panel walls and concrete floor with high-gloss finish. Floor to ceiling windows create an airy, light environment and offer great cityscape views.

# PROPERTY PHOTOS

CONTACT Carole Brill, CCIM, Managing Director • 775 338 3844 (cell) • Carole@RMDNevada.com

www.RMDNevada.com 1 East Liberty Street, 5th Floor, Suite 505 • Page 3 of 5