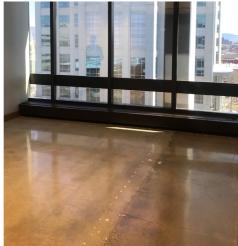

### **FEATURES**

Professional, well maintained Class A office building.

Open L-shape layout features custom wood panel walls; concrete floor with high gloss finish; abundant natural light; and, great cityscape views.

# PROPERTY DESCRIPTION

Private, professional and unique 5th floor office space in Class A high rise located in the heart of downtown Reno, Nevada.

This L-shaped space can accommodate an office area and large boardroom; or, multiple cubicles. Custom finishes include wood panel walls and concrete floor with high-gloss finish. Floor to ceiling windows create an airy, light environment and offer great cityscape views.

# PROPERTY PHOTOS

CONTACT Carole Brill, CCIM, Managing Director • 775 338 3844 (cell) • Carole@RMDNevada.com

www.RMDNevada.com 1 East Liberty Street, 5th Floor, Suite 505 • Page 3 of 5