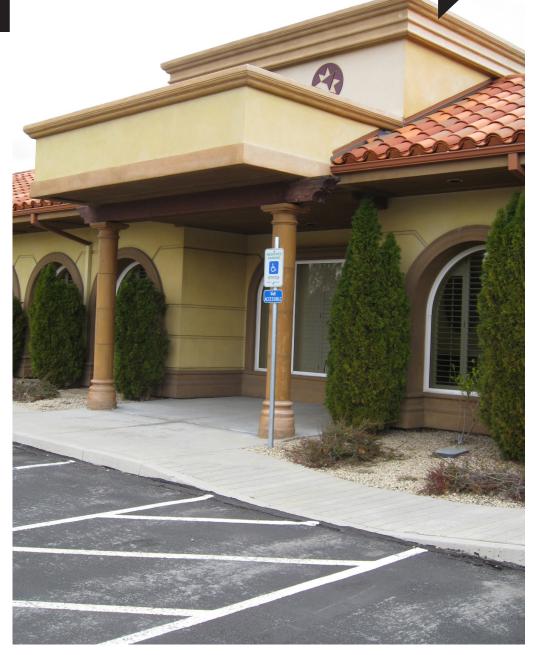

# PROPERTY DESCRIPTION

This unique space is currently improved for office use. Previous use was a financial services company and many of the features required for such a business remain built out, including nine offices/meeting rooms and reception. Located in an attractive, well maintained professional office park with easy ingress/egress, plenty of parking and landscaped communal courtyards that create a tranquil and peaceful work environment.

Situated in the premier South Meadows' Damonte Ranch area south of Reno, NV. This location has immediate access to I-580, Hwy-395; and, direct access to public transportation. Plus, it is situated directly across from retail, restaurants, and banks — and, is close to hotels, the South Towne Crossing and Summit malls.