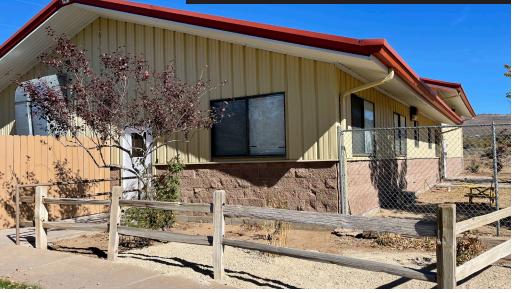

#### **FOR LEASE**

**6400 Gross Sq Ft** Floor Space on **2.13 Acres** of Land

**\$7,000/Mo./NNN** with full use of property and land

**BLDG A: 4000 Sq Ft** 4 separate rooms/offices, a kitchen, a large conference area, 1 bathroom shared between 2 rooms and 2 separate community bathrooms. Steel construction (2001). Sheet Vinyl flooring

**BLDG B: 2400 Sq Ft** Large hall, meeting or storage space—high ceilings, great views. Plus, several office/small meeting areas, 2 community bathrooms with multiple stalls, new carpet. Wood/steel framed construction (1996)

Parking for over 40+ vehicles

2 sheds with shelving

Paved (concrete) access road.
Partially landscaped w/ sprinklers.
Utilities: electricity, natural gas,
septic, telephone, well-private

Ideal for contractor work/storage, meeting/event hall, daycare/ school, gymnasium, church