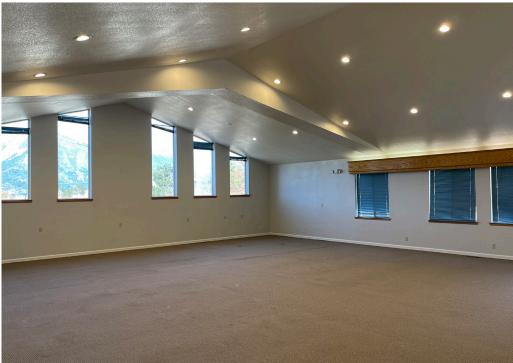

**BLDG B: 2400 Sq Ft** Large hall, meeting or storage space—high ceilings, great views. Plus, several office/small meeting areas, 2 community bathrooms with multiple stalls, new carpet. Wood/steel framed construction (1996)

# PROPERTY PHOTOS

CONTACT Deborah Hayward • 650 279 0102 (cell) • Deborah@RMDNevada.com

www.RMDNevada.com 145 Esmeralda Dr., Washoe Valley, NV 89704 • Page 3 of 4