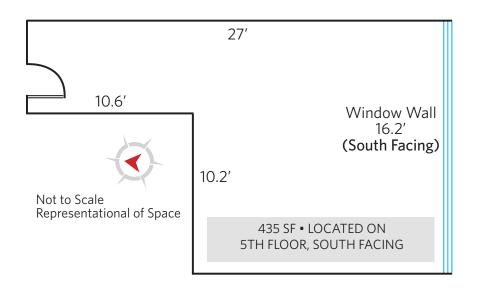

# LOCATION & FLOOR PLAN

Saint Lawrence Are

Premium location in downtown Reno (cnr South Virginia and Liberty Streets). Adjacent to Reno's MidTown District, offers close proximity to a variety of lifestyle amenities and facilities including restaurants, shopping, entertainment, gyms, spas, and hotels — many within walking distance.