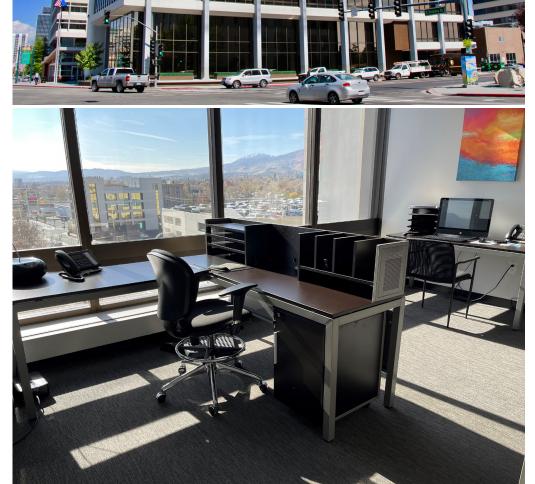

#### **FOR LEASE**

**435 SF** Professional Office Space **\$2.35/SF Full Service Gross** 

#### **FEATURES**

Professional, well maintained Class A office building.

Available space 5th floor, #508 **435 SF, \$2.35/SF FSG** 

Downtown Reno NV, corner E. Liberty and S. Virginia Streets.

Floor to ceiling windows providing views of downtown.

Building amenities include upgraded and newly renovated features; plus, onsite security and property management.

Premium location, adjacent to Reno's MidTown District, offers close proximity to a variety of lifestyle amenities and facilities including restaurants, shopping, entertainment, gyms, spas, and hotels — many within walking distance.

Underground parking available.