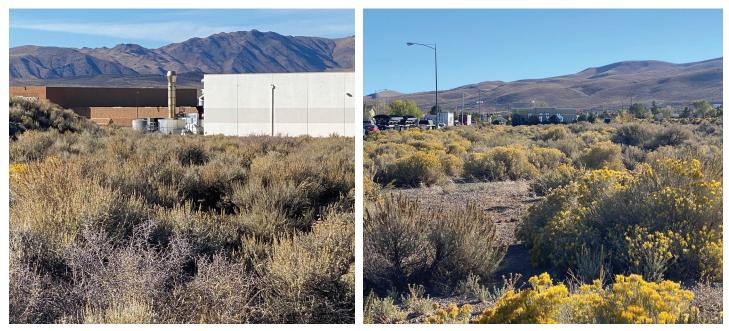

#### **FEATURES**

Located on main road of Stead Boulevard, Reno NV

High visibility land parcel

Only three minutes from US 395

Near new housing developments and industrial parks

Great opportunity for retail or flex industrial. Area under served for retail

Close to the Stead International Airport

In a growing area

Utilities stubbed to Stead Boulevard

Additional X1 AF water rights included in sale price

Zoned MS - Mixed Use Suburban

www.RMDNevada.com Stead Boulevard, Reno, NV • Page 1 of 4

## STEAD BLVD. NEVADA

FOR SALE 2.08 Acres Vacant Land Price \$792, 800 or \$8.75/SF

0 Stead Boulevard Reno, NV 89506 **APN 090-090-13** 

DESCRIPTION

This highly sought after land increment in the Reno Nevada area is located on the main Stead Boulevard thoroughfare. Zoning allows for diverse types of use. Within 0.5 miles of multiple national retailers including newly constructed Dollar Store, Taco Bell and Maverick gas station. Over 1,200 multi family units recently completed within a 1 mile radius.