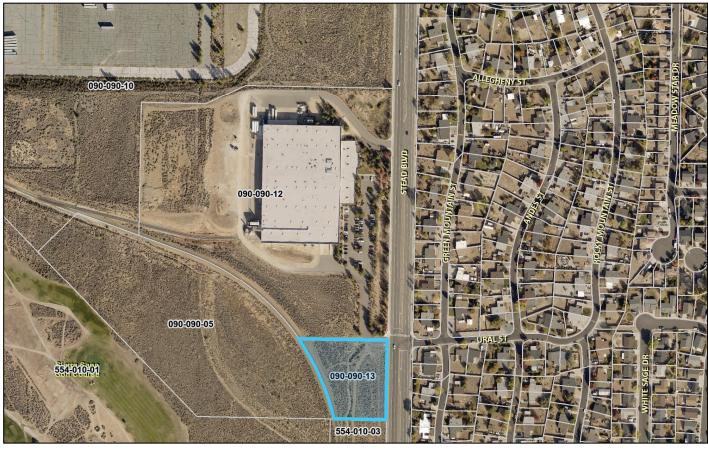

### FOR SALE

**2.08 Acres** Vacant Land **Price** \$792, 800 or \$8.75/SF

0 Stead Boulevard Reno, NV 89506 **APN 090-090-13** 

#### APN 090-090-13

| October | 13, | 2021 |
|---------|-----|------|
| А       | PN  |      |

1:4,514 0 210 420 840 ft ↓ ↓ ↓ ↓ ↓ ↓ ↓ ↓ ↓ 0 62.5 125 250 m