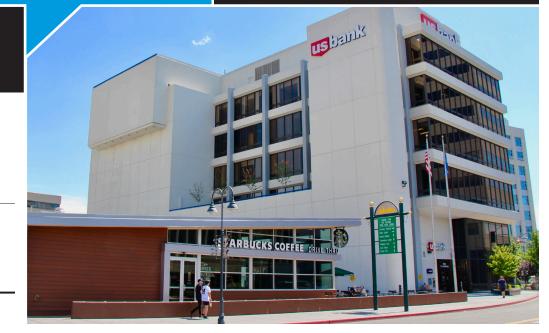

### PROPERTY DESCRIPTION

Prime 4th floor office space in a Class A high rise in the heart of downtown Reno. The space offers reception area, five offices, conference room, administration area and open area suitable for work stations.

This premium location, adjacent to Reno's buzzing MidTown District, offers close proximity to a variety of lifestyle amenities and facilities including restaurants, shopping, entertainment, gyms, spas, and hotels — many within walking distance. The space is built out and ready for move in. Floor to ceiling windows create an airy and light environment; and, large outward looking windows offer great views of downtown. Professional finishes are suitable for any type of office environment.

Building amenities include upgraded and newly renovated features; plus, onsite security and property management. Underground parking is available for each tenant based on occupied SF.

CONTACT Carole Brill, CCIM, Managing Director • 775 338 3844 (cell) • Carole@RMDNevada.com WWW.RMDNevada.com 1 East Liberty Street, 4th Floor, Suite 424 • Page 2 of 4 The information contained herein is believed to be accurate but is not warranted as to its accuracy and may change or be updated without notice. Seller, landlord or investor makes no representation as to the environmental condition
of the property and recommends purchaser's or tenant's independent investigation. [07192021\_USB\_242] © Resource Management & Development (RM&D)