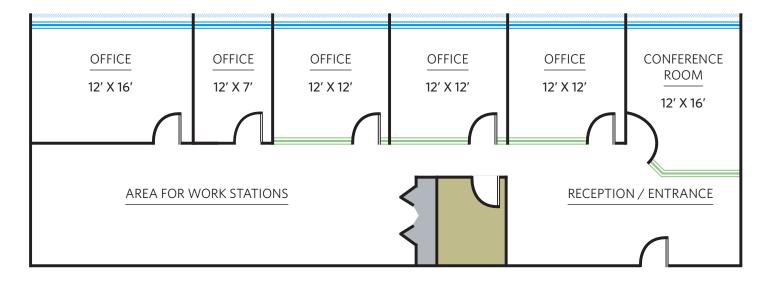

### PROPERTY DESCRIPTION

Prime 4th floor office space in a Class A high rise in the heart of downtown Reno. The space offers reception area, five offices, conference room, administration area and open area suitable for work stations.

#### NOT TO SCALE. REPRESENTATIONAL OF SPACE.

Windows (South Facing)

Glass Storefronts

Filing Area / Built-In Storage

Kitchenette (Fully Equipped)

CONTACT Carole Brill, CCIM, Managing Director • 775 338 3844 (cell) • Carole@RMDNevada.com