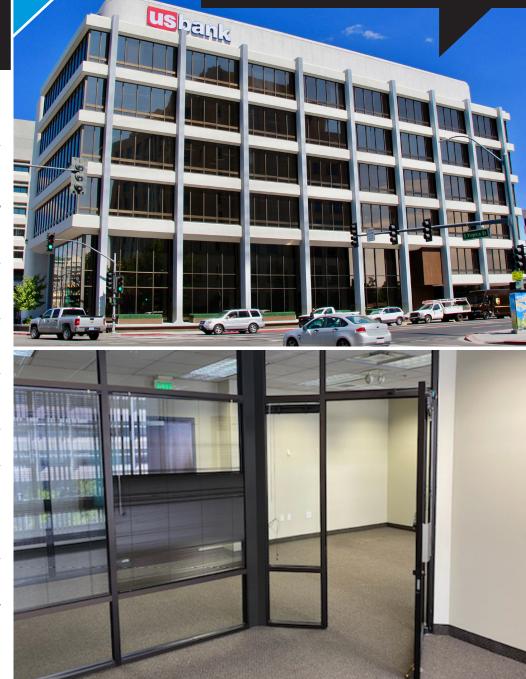

## **1 EAST LIBERTY** US BANK BUILDING

FOR LEASE 2,563 SF Professional Office Space \$2.25/SF FSG

1 East Liberty Street, 4th Floor, Suite 424 Reno, NV 89501

### PROPERTY DESCRIPTION

Prime 4th floor office space in a Class A high rise in the heart of downtown Reno. The space offers reception area, five offices, conference room, administration area and open area suitable for work stations.

This premium location, adjacent to Reno's buzzing MidTown District, offers close proximity to a variety of lifestyle amenities and facilities including restaurants, shopping, entertainment, gyms, spas, and hotels — many within walking distance. The space is built out and ready for move in. Floor to ceiling windows create an airy and light environment; and, large outward looking windows offer great views of downtown. Professional finishes are suitable for any type of office environment.