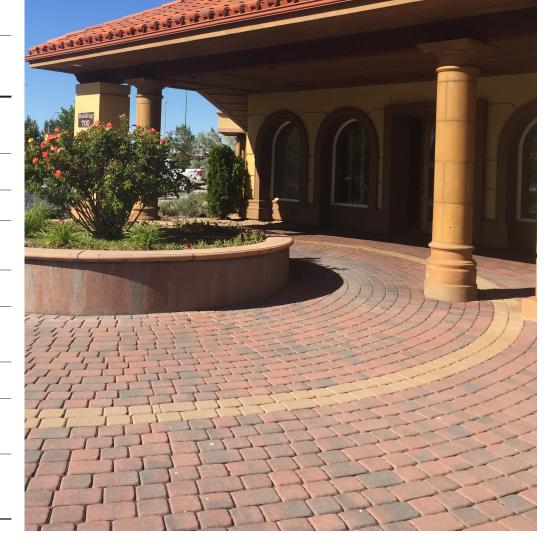

#### PROPERTY DESCRIPTION

This unique space includes a 580 SF training/lecture room, a conference room, 10 private offices or three office pods, professional entrance/reception, and kitchen. Set in an attractive, well maintained professional office park with easy ingress/egress; and, plenty of parking and landscaped communal courtyards that create a tranquil and peaceful work environment.

Situated in the premier South Meadows' Damonte Ranch area south of Reno, NV. This location has immediate access to I-580, Hwy-395; and, direct access to public transportation. Plus, it is across from retail, restaurants, and banks — and, is close to hotels, the South Towne Crossing and Summit malls.