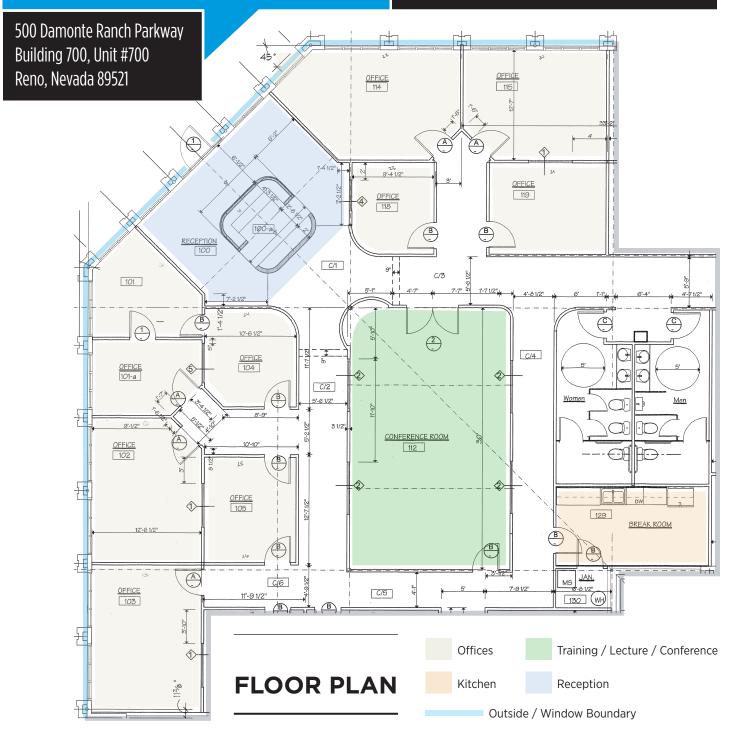

#### FEATURES

Professional, well maintained Class A office building

Private entrance and reception

580 SF training/lecture room

10 private offices; or, 3 office pods

Ample parking

Located in a growing, desirable area

#### PROPERTY DESCRIPTION

This unique space includes a 580 SF training/lecture room, a conference room, 10 private offices or three office pods, professional entrance/reception, and kitchen. Set in an attractive, well maintained professional office park with easy ingress/egress; and, plenty of parking and landscaped communal courtyards that create a tranquil and peaceful work environment.